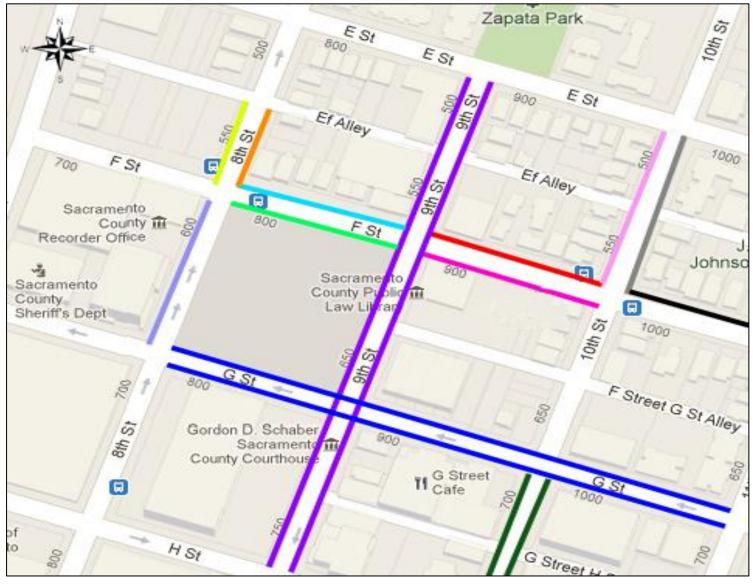

# Sacramento County Public Law Library Parking Guide

| Cross Streets                                                  | Direction | Duration | Cards | Free | No Parking         |
|----------------------------------------------------------------|-----------|----------|-------|------|--------------------|
| F Street between 9 <sup>th</sup> and 10 <sup>th</sup> Street   | West      | 10 Hours | YES   | NO   | Tuesday 8am-12pm   |
| F Street between 9 <sup>th</sup> and 10 <sup>th</sup> Street   | East      | 2 Hours  | YES   | NO   | Monday 8am-12pm    |
| 9 <sup>th</sup> Street between H and E Street                  | Both      | 2 Hours  | YES   | NO   |                    |
| G Street between 8 <sup>th</sup> and 10 <sup>th</sup> Street   | Both      | 2 Hours  | YES   | NO   |                    |
| F Street between 8 <sup>th</sup> and 9 <sup>th</sup> Streets   | West      | 2 Hours  | N/A   | YES  | Tuesday 8am-12pm   |
| F Street between 8 <sup>th</sup> and 9 <sup>th</sup> Streets   | East      | 2 Hours  | YES   | NO   |                    |
| 8 <sup>th</sup> Street between E and F Streets                 | North     | 2 Hours  | N/A   | YES  | Thursday 8am-12pm  |
| 8 <sup>th</sup> Street between E and F Streets                 | South     | 2 Hours  | YES   | NO   | Wednesday 8am-12pm |
| 10 <sup>th</sup> Street between G and H Streets                | Both      | 1 Hour   | YES   | NO   |                    |
| 10 <sup>th</sup> Street between E and F Streets                | North     | 2 Hours  | N/A   | YES  | Thursday 8am-12pm  |
| 10 <sup>th</sup> Street between E and F Streets                | South     | 2 Hours  | N/A   | YES  | Wednesday 8am-12pm |
| F Street between 10 <sup>th</sup> and 11 <sup>th</sup> Streets | West      | 1 Hour   | N/A   | YES  | Tuesday 8am-12pm   |
| 8 <sup>th</sup> Street between F and G Streets                 | North     | 2 Hours  | YES   | NO   |                    |