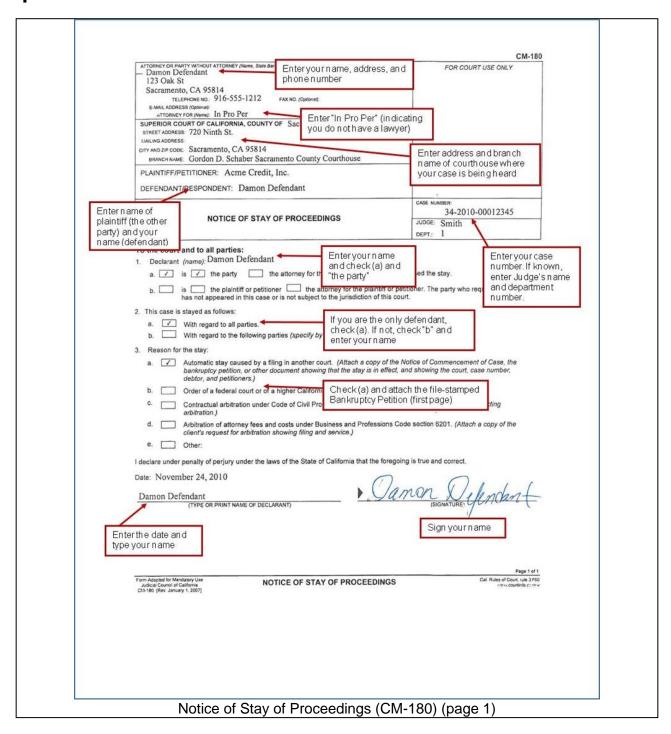

You will need a copy of the first page of your Petition for Bankruptcy, stamped by the court and showing your case number. Using the information from your bankruptcy case, fill out the *Notice of Stay of Proceedings* (CM-180), attach the copy of the Petition for Bankruptcy (first page), and file and serve it in the state court case. If you have not yet responded to the state court case, you may want to file an Answer along with this notice to protect yourself in case the bankruptcy is dismissed.

You will also need a copy of your filed Petition for Bankruptcy (first page), showing the date you filed and the bankruptcy case number.

Sample filled-in forms with instructions are available at the end of this Guide.

### Make Copies

Make four (4) copies of your Notice of Automatic Stay (CM-180) and the file-stamped copy of your Petition for Bankruptcy (first page). One of these copies is to be served on the other side's attorney (or the other party, if the other side does not have an attorney); the original and the other three copies are to be filed with the court. Staple each of the copies, but leave the original unstapled. Sacramento County Superior Court uses an electronic filing system in which documents are scanned in electronically. Stapled originals are not accepted because the staple will jam in the scanner, damaging both the document and the scanner.