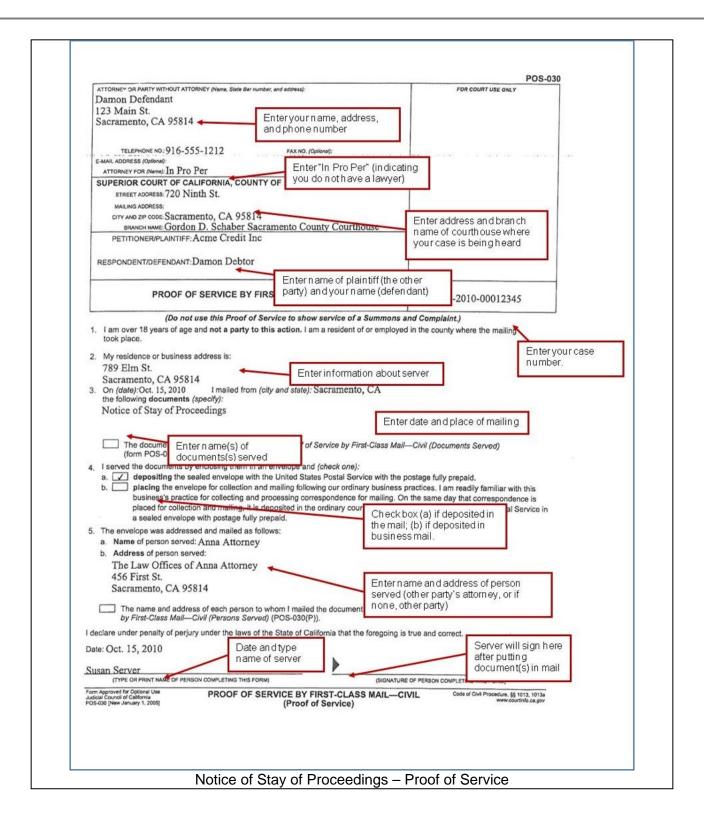

#### 4. Have Your Documents Served

The person who is serving your Notice of Automatic Stay for you must complete a proof of service form,

#### SACRAMENTO COUNTY PUBLIC LAW LIBRARY

609 9th St Sacramento, CA 95814 | 916-874-6012 | saclaw.org

typically, either a *Proof of Personal Service* (POS-020) or a *Proof of Service by First Class Mail* (POS-030). For more information on these proofs of service, see our Guides on <u>Personal Service</u>

(https://www.saclaw.org/resource\_library/personal-service/) and Service by Mail (https://www.saclaw.org/resource\_library/serving-documents-by-mail/).

The Proof of Service form should be completely filled out, but not signed. **Make a copy of the unsigned Proof of Service form before proceeding.** 

The server must then personally deliver or mail a copy of the Notice and Petition along with a copy of the unsigned Proof of Service on the opposing attorney or self-represented litigant. The unsigned Proof of Service form can be included as the last page of the packet.

The person doing the serving then signs the Proof of Service form, and gives the signed Proof of Service to you.

If you are filing an Answer, have them deliver or mail it as well, and fill out a separate Proof of Service for it.

Put the original signed *Proof of Service* (POS-030) with your original signed set of papers.

If you are filing an Answer at the same time, file the Answer and its Proof of Service in the same manner.